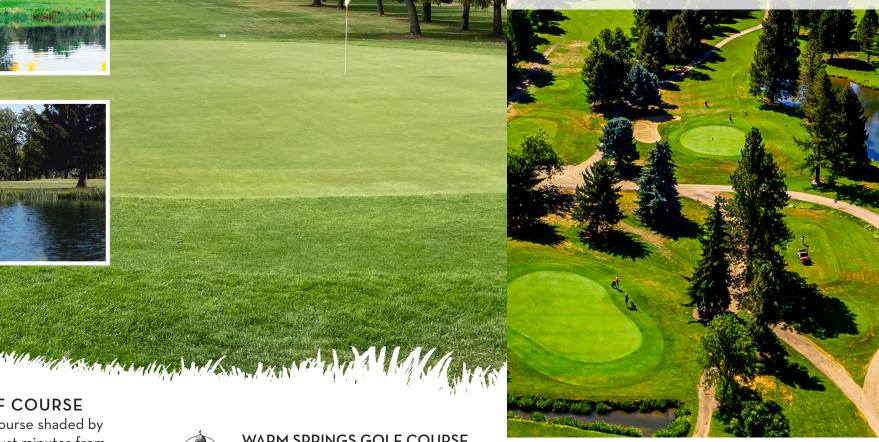

#### WARM SPRINGS GOLF COURSE

APANA ANASA

is an 18-hole championship course shaded by mature trees. The course is just minutes from downtown Boise. On the banks of the Boise River, the course features spacious fairways, well-tended greens, numerous ponds, and scenic views of the Boise Foothills.